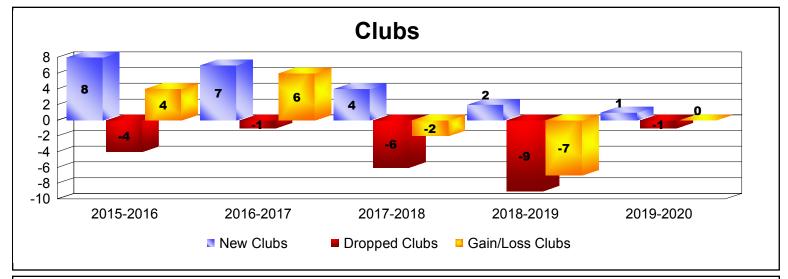

| Year      | New<br>Clubs | Dropped<br>Clubs | Gain/<br>Loss<br>Clubs | New<br>Members | Charter<br>Members | Reinstate<br>Members | Transfer<br>Members | Total<br>Member<br>Added | Total<br>Members<br>Dropped | Gain/<br>Loss<br>Members |
|-----------|--------------|------------------|------------------------|----------------|--------------------|----------------------|---------------------|--------------------------|-----------------------------|--------------------------|
| 2015-2016 | 8            | -4               | 4                      | 115            | 199                | 6                    | 2                   | 322                      | -203                        | 119                      |
| 2016-2017 | 7            | -1               | 6                      | 193            | 161                | 4                    | 3                   | 361                      | -161                        | 200                      |
| 2017-2018 | 4            | -6               | -2                     | 173            | 96                 | 7                    | 0                   | 276                      | -277                        | -1                       |
| 2018-2019 | 2            | -9               | -7                     | 62             | 69                 | 9                    | 2                   | 142                      | -394                        | -252                     |
| 2019-2020 | 1            | -1               | 0                      | 114            | 34                 | 4                    | 1                   | 153                      | -80                         | 73                       |
| Average   | 4            | -4               | 0                      | 131            | 112                | 6                    | 2                   | 251                      | -223                        | 28                       |