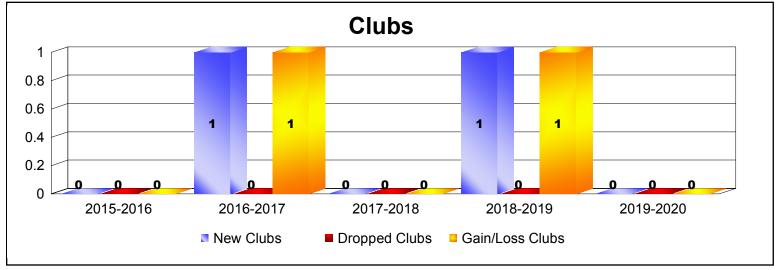

MBR0065 Page 1 of 4 1/6/2020 4:33:38AM

| Year      | New<br>Clubs | Dropped<br>Clubs | Gain/<br>Loss<br>Clubs | New<br>Members | Charter<br>Members | Reinstate<br>Members | Transfer<br>Members | Total<br>Member<br>Added | Total<br>Members<br>Dropped | Gain/<br>Loss<br>Members |
|-----------|--------------|------------------|------------------------|----------------|--------------------|----------------------|---------------------|--------------------------|-----------------------------|--------------------------|
| 2015-2016 | 0            | 0                | 0                      | 5              | 0                  | 0                    | 0                   | 5                        | -1                          | 4                        |
| 2016-2017 | 1            | 0                | 1                      | 56             | 51                 | 3                    | 1                   | 111                      | -94                         | 17                       |
| 2017-2018 | 0            | 0                | 0                      | 15             | 1                  | 2                    | 0                   | 18                       | -40                         | -22                      |
| 2018-2019 | 1            | 0                | 1                      | 22             | 22                 | 2                    | 1                   | 47                       | -27                         | 20                       |
| 2019-2020 | 0            | 0                | 0                      | 3              | 0                  | 0                    | 0                   | 3                        | -1                          | 2                        |
| Average   | 0            | 0                | 0                      | 20             | 15                 | 1                    | 0                   | 37                       | -33                         | 4                        |