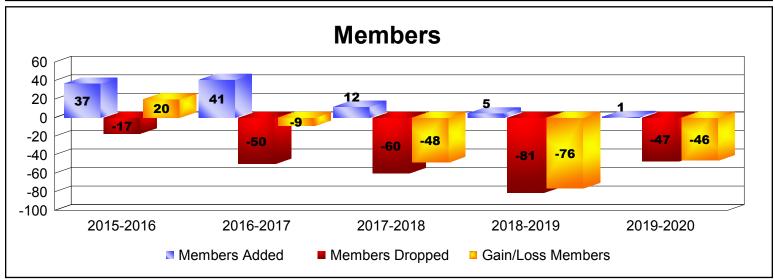

MBR0065 Page 2 of 4 1/6/2020 4:33:38AM

| Year      | New<br>Clubs | Dropped<br>Clubs | Gain/<br>Loss<br>Clubs | New<br>Members | Charter<br>Members | Reinstate<br>Members | Transfer<br>Members | Total<br>Member<br>Added | Total<br>Members<br>Dropped | Gain/<br>Loss<br>Members |
|-----------|--------------|------------------|------------------------|----------------|--------------------|----------------------|---------------------|--------------------------|-----------------------------|--------------------------|
| 2015-2016 | 1            | 0                | 1                      | 12             | 25                 | 0                    | 0                   | 37                       | -17                         | 20                       |
| 2016-2017 | 0            | -2               | -2                     | 11             | 0                  | 0                    | 0                   | 11                       | -50                         | -39                      |
| 2016-2017 | 1            | 0                | 1                      | 0              | 30                 | 0                    | 0                   | 30                       | 0                           | 30                       |
| 2017-2018 | 0            | -2               | -2                     | 11             | 0                  | 1                    | 0                   | 12                       | -30                         | -18                      |
| 2017-2018 | 0            | -1               | -1                     | 0              | 0                  | 0                    | 0                   | 0                        | -30                         | -30                      |
| 2018-2019 | 0            | -2               | -2                     | 5              | 0                  | 0                    | 0                   | 5                        | -81                         | -76                      |
| 2019-2020 | 0            | -2               | -2                     | 1              | 0                  | 0                    | 0                   | 1                        | -47                         | -46                      |
| Average   | 0            | -1               | -1                     | 6              | 8                  | 0                    | 0                   | 14                       | -36                         | -23                      |