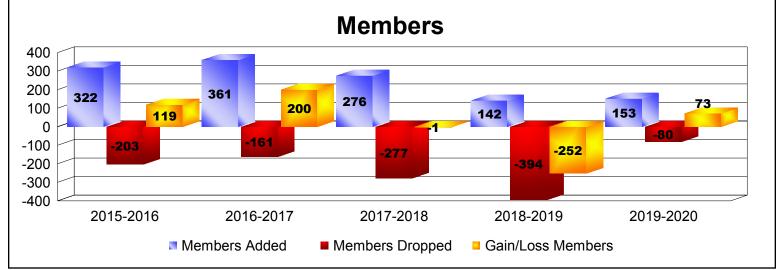

| Year      | New<br>Clubs | Dropped<br>Clubs | Gain/<br>Loss<br>Clubs | New<br>Members | Charter<br>Members | Reinstate<br>Members | Transfer<br>Members | Total<br>Member<br>Added | Total<br>Members<br>Dropped | Gain/<br>Loss<br>Members |
|-----------|--------------|------------------|------------------------|----------------|--------------------|----------------------|---------------------|--------------------------|-----------------------------|--------------------------|
| 2015-2016 | 8            | -4               | 4                      | 115            | 199                | 6                    | 2                   | 322                      | -203                        | 119                      |
| 2016-2017 | 7            | -1               | 6                      | 193            | 161                | 4                    | 3                   | 361                      | -161                        | 200                      |
| 2017-2018 | 4            | -6               | -2                     | 173            | 96                 | 7                    | 0                   | 276                      | -277                        | -1                       |
| 2018-2019 | 2            | -9               | -7                     | 62             | 69                 | 9                    | 2                   | 142                      | -394                        | -252                     |
| 2019-2020 | 1            | -1               | 0                      | 114            | 34                 | 4                    | 1                   | 153                      | -80                         | 73                       |
| Average   | 4            | -4               | 0                      | 131            | 112                | 6                    | 2                   | 251                      | -223                        | 28                       |