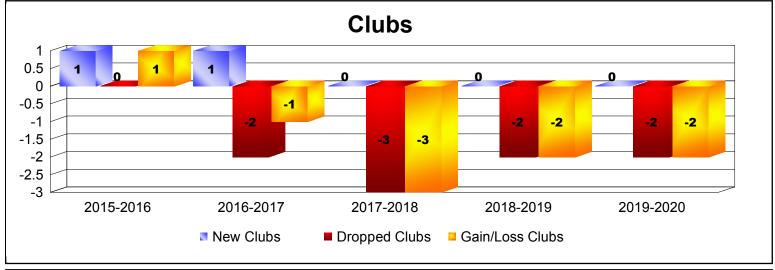

MBR0065 Page 1 of 4 1/6/2020 4:33:38AM

| Year      | New<br>Clubs | Dropped<br>Clubs | Gain/<br>Loss<br>Clubs | New<br>Members | Charter<br>Members | Reinstate<br>Members | Transfer<br>Members | Total<br>Member<br>Added | Total<br>Members<br>Dropped | Gain/<br>Loss<br>Members |
|-----------|--------------|------------------|------------------------|----------------|--------------------|----------------------|---------------------|--------------------------|-----------------------------|--------------------------|
| 2015-2016 | 0            | 0                | 0                      | 5              | 0                  | 0                    | 0                   | 5                        | -1                          | 4                        |
| 2016-2017 | 1            | 0                | 1                      | 56             | 51                 | 3                    | 1                   | 111                      | -94                         | 17                       |
| 2017-2018 | 0            | 0                | 0                      | 15             | 1                  | 2                    | 0                   | 18                       | -40                         | -22                      |
| 2018-2019 | 1            | 0                | 1                      | 22             | 22                 | 2                    | 1                   | 47                       | -27                         | 20                       |
| 2019-2020 | 0            | 0                | 0                      | 3              | 0                  | 0                    | 0                   | 3                        | -1                          | 2                        |
| Average   | 0            | 0                | 0                      | 20             | 15                 | 1                    | 0                   | 37                       | -33                         | 4                        |