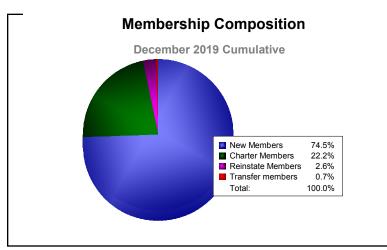

| -277                        | -1                       |
| 2018-2019 | 2            | -9               | -7                     | 62             | 69                 | 9                    | 2                   | 142                      | -394                        | -252                     |
| 2019-2020 | 1            | -1               | 0                      | 114            | 34                 | 4                    | 1                   | 153                      | -80                         | 73                       |
| Average   | 4            | -4               | 0                      | 131            | 112                | 6                    | 2                   | 251                      | -223                        | 28                       |









MBR0065 Page 1 of 4 1/6/2020 4:33:38AM

| Year      | New<br>Clubs | Dropped<br>Clubs | Gain/<br>Loss<br>Clubs | New<br>Members | Charter<br>Members | Reinstate<br>Members | Transfer<br>Members | Total<br>Member<br>Added | Total<br>Members<br>Dropped | Gain/<br>Loss<br>Members |
|-----------|--------------|------------------|------------------------|----------------|--------------------|----------------------|---------------------|--------------------------|-----------------------------|--------------------------|
| 2015-2016 | 0            | 0                | 0                      | 5              | 0                  | 0                    | 0                   | 5                        | -1                          | 4                        |
| 2016-2017 | 1            | 0