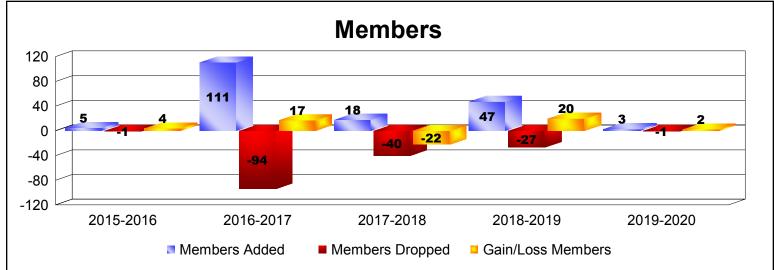

MBR0065 Page 1 of 4 1/6/2020 4:33:38AM

| Year      | New<br>Clubs | Dropped<br>Clubs | Gain/<br>Loss<br>Clubs | New<br>Members | Charter<br>Members | Reinstate<br>Members | Transfer<br>Members | Total<br>Member<br>Added | Total<br>Members<br>Dropped | Gain/<br>Loss<br>Members |
|-----------|--------------|------------------|------------------------|----------------|--------------------|----------------------|---------------------|--------------------------|-----------------------------|--------------------------|
| 2015-2016 | 0            | 0                | 0                      | 5              | 0                  | 0                    | 0                   | 5                        | -1                          | 4                        |
| 2016-2017 | 1            | 0                | 1                      | 56             | 51                 | 3                    | 1                   | 111                      | -94                         | 17                       |
| 2017-2018 | 0            | 0                | 0                      | 15             | 1                  | 2                    | 0                   | 18                       | -40                         | -22                      |
| 2018-2019 | 1            | 0                | 1                      | 22             | 22                 | 2                    | 1                   | 47                       | -27                         | 20                       |
| 2019-2020 | 0            | 0                | 0                      | 3              | 0                  | 0                    | 0                   | 3                        | -1                          | 2                        |
| Average   | 0            | 0                | 0                      | 20             | 15                 | 1                    | 0                   | 37                       | -33                         | 4                        |